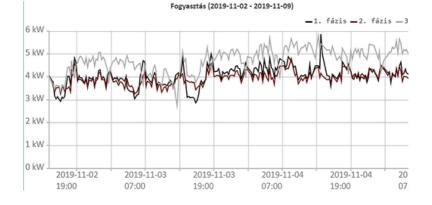

## SMART METERING

SOLUTIONS PROVIDED BY CARDWARE:

- Heat cot allocators
- Water meters
- Heat meters
- Electricity meters
- Gas meters
- Air quality meters

The service provides a web based real-time consumption profile broken down to each individual appliance. The server-side application of the system makes it possible to balance the load on the electrical network by switching individual ON and OFF. Provides data for energy calculations and rationalization.