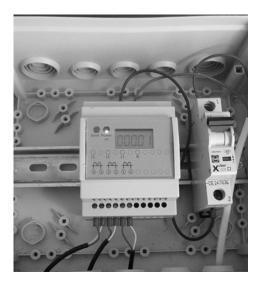

## ONLINE MONITORING OF ELECTRICITY CONSUMPTION

- 1 and 3 PHASE METERS
- TWO-WAY RADIO COMMUNICATION
- ISM FREQUENCY BAND, 10 dBm
- GSM GATEWAY ON 2G/4G, NB-IoT
- POSSIBILITY FOR REMOTE ON/OFF SWITCHING OF APPLIANCES
- NAPRAKÉSZ FOGYASZTÁSI ÉTÉKEK
- AUTOMATIKUS MŰKÖDÉS
- ONLINE ESZKÖZ TÁVFELÜGYELET
- KIÉRTESÍTÉSEK, RIASZTÁSOK

## SMART METERING

SOLUTIONS PROVIDED BY CARDWARE:

- Heat cot allocators
- Water meters
- Heat meters
- Electricity meters
- Gas meters
- Air quality meters

The service provides a web based real-time consumption profile broken down to each individual appliance. The server-side application of the system makes it possible to balance the load on the electrical network by switching individual ON and OFF. Provides data for energy calculations and rationalization.