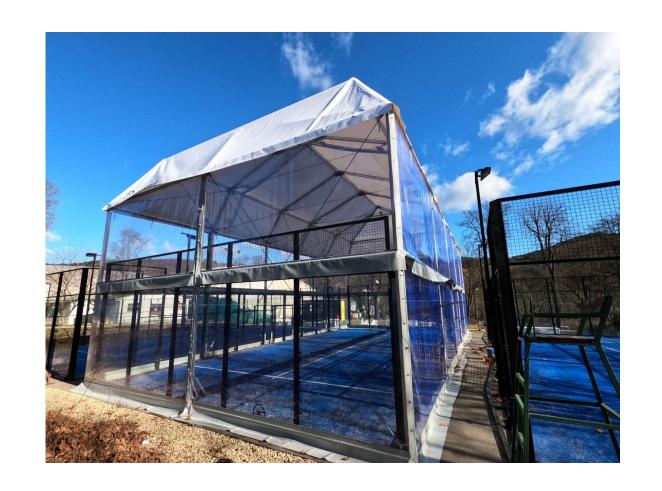

## TENT CONSTRUCTION - ALL SHAPES AND SIZES

Our unique tent construction facility is based on experience drawn from working in many markets and projects.

The padel tents are built according to the latest technology: they are aluminium framed, fully closed with PVC sides, can withstand winds of up to 150km/h and custom sized depending on the number of courts.

#### STRUCTURE:

- 9,5 m height ideal for great lobs
- unique and original design
- statically built aluminium frame
- small weight, can be built and transported without a crane
- cheaper transportation costs because of weight and max. 6,0 m size of parts
- easy assembly because of structure and weight
- PVC made up of segments for lighter pieces, easier assembly
- PVC guarantee for quality of fabric