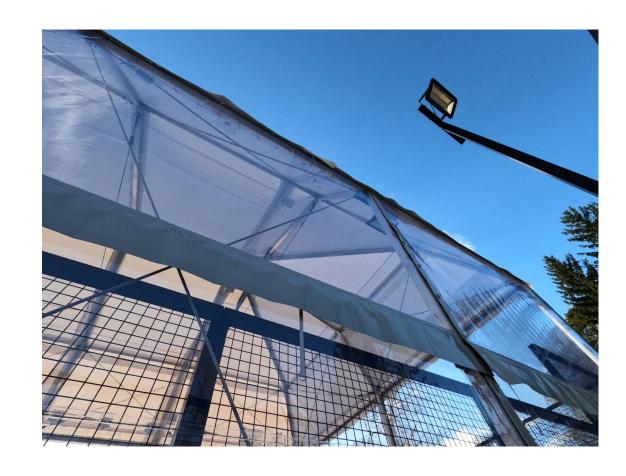

## TENT CONSTRUCTION - ALL SHAPES AND SIZES

Our unique tent construction facility is based on experience drawn from working in many markets and projects.

The padel tents are built according to the latest technology: they are aluminium framed, fully closed with PVC sides, can withstand winds of up to 150km/h and custom sized depending on the number of courts.

#### STRUCTURE:

- 9,5 m height ideal for great lobs
- unique and original design
- statically built aluminium frame
- small weight, can be built and transported without a crane
- cheaper transportation costs because of weight and max. 6,0 m size of parts
- easy assembly because of structure and weight
- PVC made up of segments for lighter pieces, easier assembly
- PVC guarantee for quality of fabric