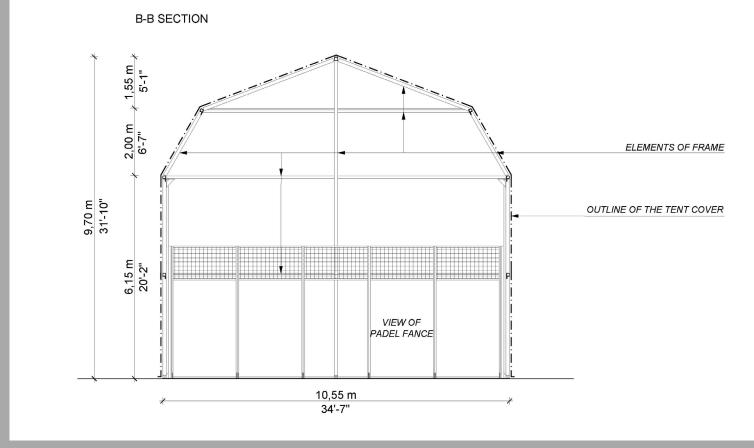

# **AMAZING DIMENSIONS**

9,5 M indoor height, amazing width and span

#### STRUCTURE:

- 9,5 m height ideal for great lobs
- unique and original design
- statically built aluminium frame
- small weight, can be built and transported without a crane
- cheaper transportation costs because of weight and max. 6,0 m size of parts
- easy assembly because of structure and weight
- PVC made up of segments for lighter pieces, easier assembly
- PVC guarantee for quality of fabric

### COURT

Standard dimensions for padel courts Internal dimensions:  $20 \text{ m} \times 10 \text{ m}$  External dimensions:  $20.5 \text{ m} \times 10.5 \text{ m}$ 

Wall type: welded wire mesh over tubular frame, bolted into the

concrete surface with expansion anchors

Wall height: 4 m front and back and 3 m sides, except the

additional 2 m at the front and back

METAL STRUCTURE S235JR grade steel is used for the entire

court.

ZINC / PAINT features