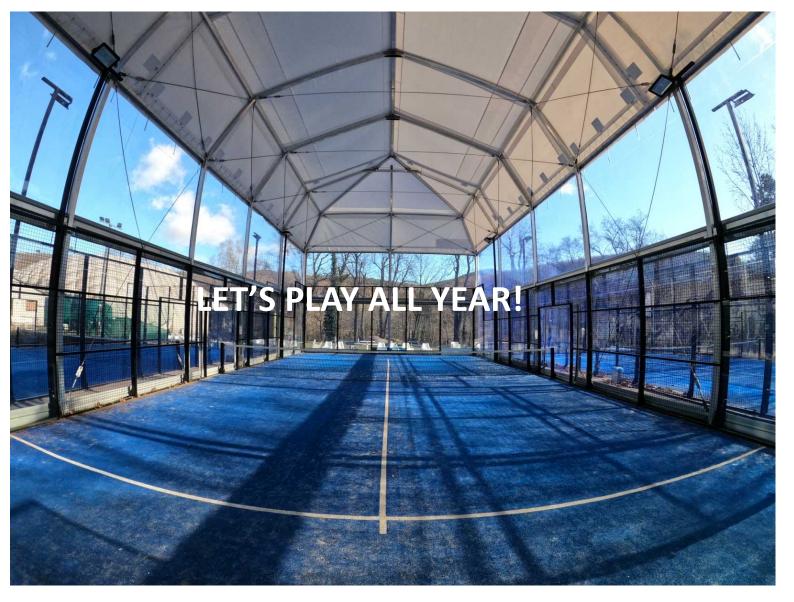

# MAKE THE MOST OF ALL SEASONS WITH OUR UNIQUE TENT

# **BEST OF ALL SEASONS**

Can be used all year round - shade in Summer and warmth and cover in winter

# **TENT SPECIFICATIONS**

WINTER (roof and closed side panels):

- heatable
- protects from outside cold and weather
- insulates from wind
- can play in rain and snow
- significantly decreases sound in surrounding area
- no humidity

SUMMER (roof only and partly or fully retractable side panels)

- protects from rain
- provides shade but air moves through
- can be fitted with additional shade
- prevents moisture and humidity on colder mornings