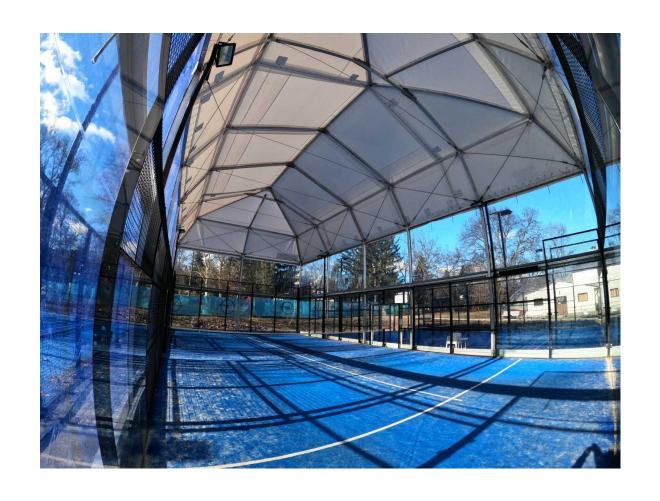

## TENT CONSTRUCTION - ALL SHAPES AND SIZES

Our unique tent construction facility is based on experience drawn from working in many markets and projects.

The padel tents are built according to the latest technology: they are aluminium framed, fully closed with PVC sides, can withstand winds of up to 150km/h and custom sized depending on the number of courts.

# **AMAZING DIMENSIONS**

9,5 M indoor height, amazing width and span

#### STRUCTURE:

- 9,5 m height ideal for great lobs
- unique and original design
- statically built aluminium frame
- small weight, can be built and transported without a crane
- cheaper transportation costs because of weight and max. 6,0 m size of parts
- easy assembly because of structure and weight
- PVC made up of segments for lighter pieces, easier assembly
- PVC guarantee for quality of fabric