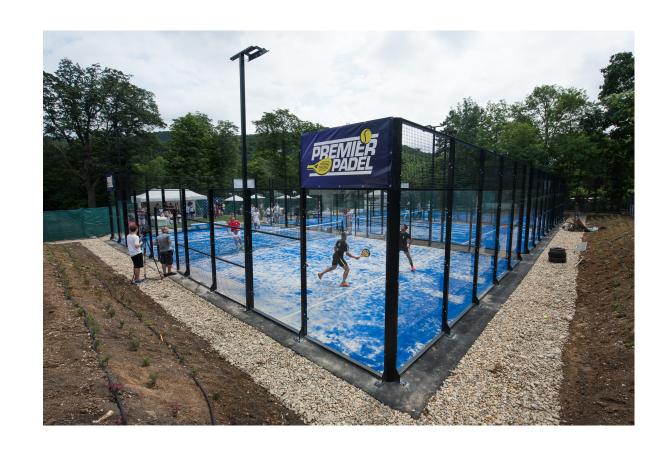

# **PADEL COURTS – ONLY THE BEST**

We have used our our extensive experience from Tenerife, Madrid, Budapest and Lisbon to construct courts that stand the test of time. Solid tempered glass, rigid structure, LED lighting.

### COURT

Standard dimensions for padel courts Internal dimensions:  $20 \text{ m} \times 10 \text{ m}$  External dimensions:  $20.5 \text{ m} \times 10.5 \text{ m}$ 

Wall type: welded wire mesh over tubular frame, bolted into the