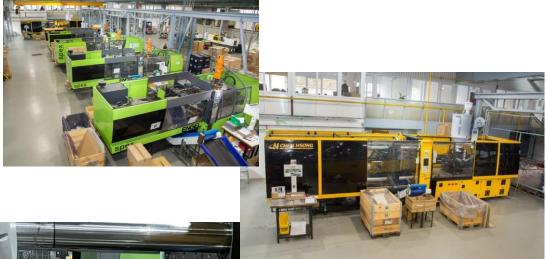

**Plastic injection** molding

"In 2019, several new injection molding machines were added to the injection molding machine fleet. Robotics efficiency. serve to increase Our manufacturing capacity has doubled"

- ✓ ENGEL, FANUC, JSW, Chen Hsong machines, in all 30 pcs, some of them with robots.
- √ 1-2000 g-os parts.
- √ 25 560 t closing force. The machines are equipped with state-of-the-art refrigeration, drying, suction and master dosing equipment.
- ✓ Processed raw materials: PS, PP, PA, ABS, PCABS, PVC, PE, POM, TPE, TPU.

Plastic injection molding capacity

| Туре       | Closing forceT | Qty |
|------------|----------------|-----|
| Engel      | 25             | 1   |
| Fanuc      | 30             | 2   |
| Fanuc      | 50             | 2   |
| Engel      | 50             | 1   |
| Engel      | 80             | 6   |
| Fanuc      | 100            | 1   |
| Engel      | 160            | 4   |
| Engel      | 175            | 2   |
| Engel      | 220            | 3   |
| JSW        | 220            | 1   |
| Chen Hsong | 220            | 1   |
| Engel      | 260            | 1   |
| Chen Hsong | 560            | 1   |
| Sum        |                | 26  |