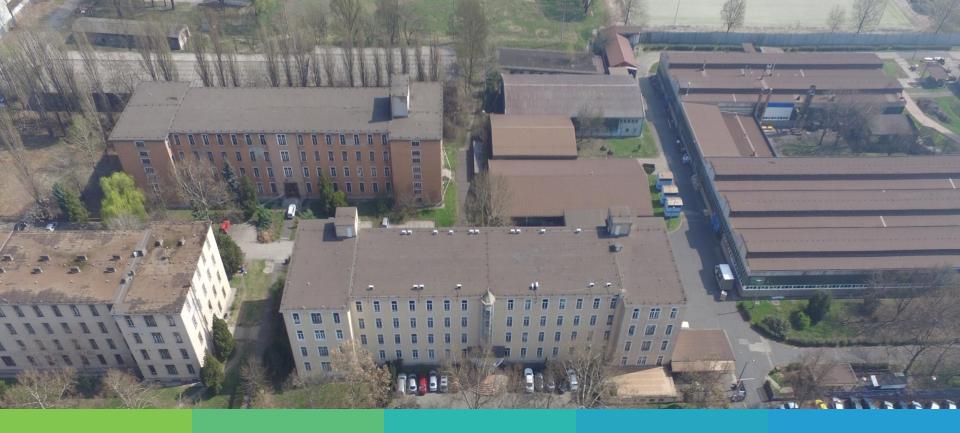

#### Momert in numbers

12.000 m<sup>2</sup>

**Production** area

6.000 m<sup>2</sup>

Warehouse capacity

320

Employee\*

12,5 millió €