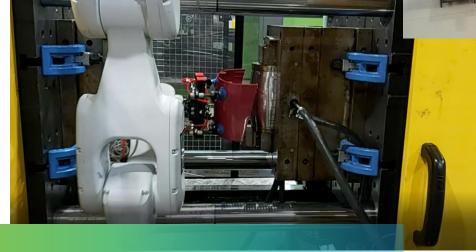

**Plastic injection** molding

"In 2019, several new injection molding machines were added to the injection molding machine fleet. Robotics efficiency. serve to increase Our manufacturing capacity has doubled"

- ✓ ENGEL, FANUC, JSW, Chen Hsong machines, in all 30 pcs, some of them with robots.
- √ 1-2000 g-os parts.
- √ 25 560 t closing force. The machines are equipped with state-of-the-art refrigeration, drying, suction and master dosing equipment.
- ✓ Processed raw materials: PS, PP, PA, ABS, PCABS, PVC, PE, POM, TPE, TPU.

√ 3 linear and 2 6-axis robots

Parts of own products

"Our metalworking plant in 2020 will have more presses machine, and a laser cutting machine came to work"

**Metal processing** 

- ✓ Pressing (20 250 T). Deep drawing. Electrical discharge machining. CNC machining.
- ✓ Laser cutting.
- ✓ Electrostatic automatic powder spraying on conveyor track (overall size: 600 x 1,500 cm). Spot welding.
- ✓ Metal cleaning, abrasion metal processing