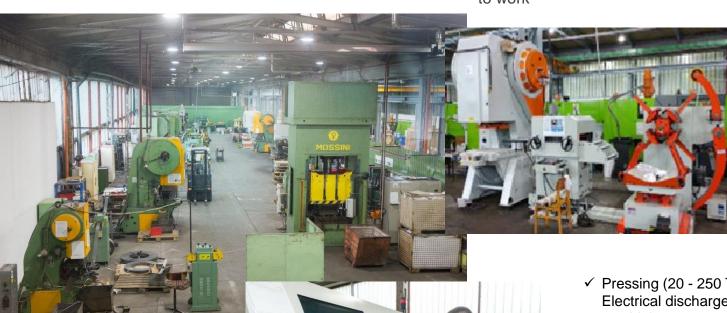

√ 3 linear and 2 6-axis robots

Parts of own products

"Our metalworking plant in 2020 will have more presses machine, and a laser cutting machine came to work"

**Metal processing** 

- ✓ Pressing (20 250 T). Deep drawing. Electrical discharge machining. CNC machining.
- ✓ Laser cutting.
- ✓ Electrostatic automatic powder spraying on conveyor track (overall size: 600 x 1,500 cm). Spot welding.
- ✓ Metal cleaning, abrasion metal processing