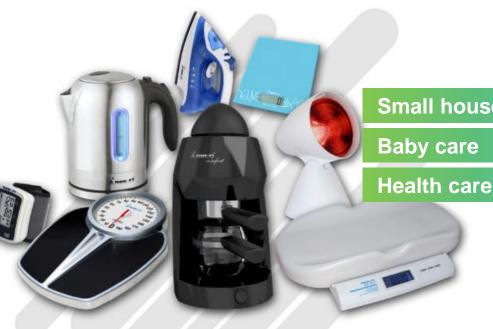

#### Momert Original brand since 1967

3 strategic product directions: small appliances, health's care products as well, baby care.

Significantly increase in OEM production in these segments

#### **Small household appliances**

- ✓ Production of own brand and OEM scales
  - ✓ Personal scales
  - ✓ Medical scales
  - ✓ Kitchen scales
  - √ Special scales
  - √ Baby scales
- √ Manufacture of phototherapy equipment for health's care
  - ✓ Infrared lamp production
- ✓ Manufacture of small household appliances
  - √ Espresso coffee machines
- √ Import own brand products