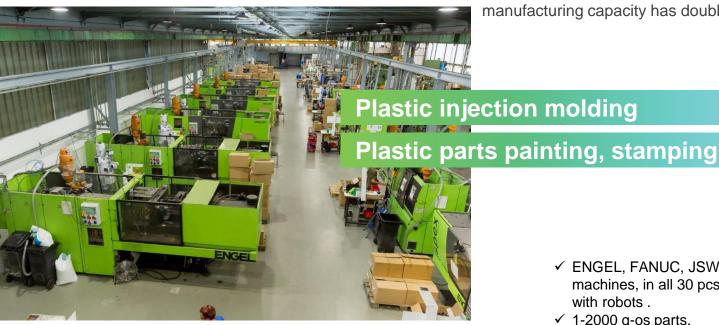

**Plastic injection** molding

"In 2019, several new injection molding machines were added to the injection molding machine fleet. Robotics efficiency. serve to increase Our manufacturing capacity has doubled"

- ✓ ENGEL, FANUC, JSW, Chen Hsong machines, in all 30 pcs, some of them with robots.
- √ 1-2000 g-os parts.
- √ 25 560 t closing force. The machines are equipped with state-of-the-art refrigeration, drying, suction and master dosing equipment.
- ✓ Processed raw materials: PS, PP, PA, ABS, PCABS, PVC, PE, POM, TPE, TPU.

Plastic injection molding capacity

| Туре       | Closing forceT | Qty |
|------------|----------------|-----|
| Engel      | 25             | 1   |
| Fanuc      | 30             | 2   |
| Fanuc      | 50             | 2   |
| Engel      | 50             | 1   |
| Engel      | 80             | 6   |
| Fanuc      | 100            | 1   |
| Engel      | 160            | 4   |
| Engel      | 175            | 2   |
| Engel      | 220            | 3   |
| JSW        | 220            | 1   |
| Chen Hsong | 220            | 1   |
| Engel      | 260            | 1   |
| Chen Hsong | 560            | 1   |
| Sum        |                | 26  |