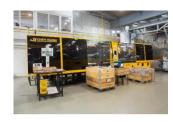

**Plastic injection** molding

"In 2019, several new injection molding machines were added to the injection molding machine fleet. Robotics efficiency. serve to increase Our manufacturing capacity has doubled"

- ✓ ENGEL, FANUC, JSW, Chen Hsong machines, in all 30 pcs, some of them with robots.
- √ 1-2000 g-os parts.
- √ 25 560 t closing force. The machines are equipped with state-of-the-art refrigeration, drying, suction and master dosing equipment.
- ✓ Processed raw materials: PS, PP, PA, ABS, PCABS, PVC, PE, POM, TPE, TPU.