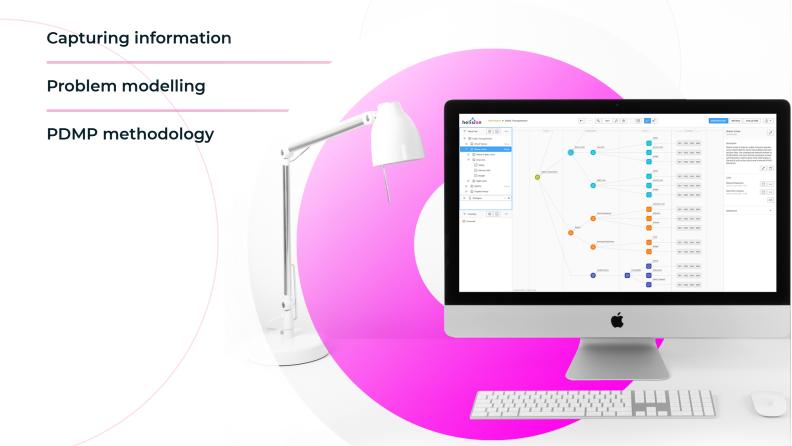

Complex Decision Support, Risk Management Tool, Policy Framework with Customized Consultancy

Helision is an Overarching Technology from Business Intelligence to Decision & Risk Management

Based on mathematical decision making support, this intuitive user interface acts as an arch between Business Intelligence platforms and Decision and Risk Management processes.

It's a complex software which guides you through complicated decision processes. Decision makers can state the problems simply with the precision the decision-makers feel they have evidence for.

Helision offers a combination of freely scalable components: consultation, web based software and bespoke software development for organizations with enclosed IT environment.