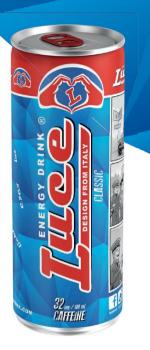

Luce Energy Drink was developed by Italian designers with the aim of creating a unique energy drink that stands out from the rest. Instead of creating just another energy drink, we decided to take a creative approach by incorporating comic designs on the side of each can, making it visually distinctive from other energy drink brands.

We started with 4 stories, right now 12 different comics was placed on Luce. With this unique idea our product is a collectible item which makes the difference.

Comics can be related to the targeted market, it can tell a story about the country, about a collaborated brand, about a nation sport, culture, etc. This uniqe feature can be the advantage in any market against the competitors.