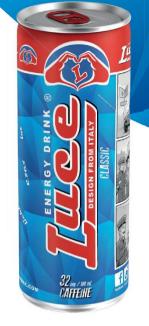

Luce Energy Drink was developed by Italian designers with the aim of creating a unique energy drink that stands out from the rest. Instead of creating just another energy drink, we decided to take a creative approach by incorporating comic designs on the side of each can, making it visually distinctive from other energy drink brands.

We started with 4 stories, right now 12 different comics was placed on Luce. With this unique idea our product is a collectible item which makes the difference.

Comics can be related to the targeted market, it can tell a story about the country, about a collaborated brand, about a nation sport, culture, etc. This uniqe feature can be the advantage in any market against the competitors.