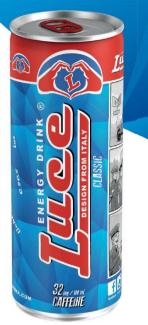

Luce Energy Drink was developed by Italian designers with the aim of creating a unique energy drink that stands out from the rest. Instead of creating just another energy drink, we decided to take a creative approach by incorporating comic designs on the side of each can, making it visually distinctive from other energy drink brands.

We started with 4 stories, right now 12 different comics was placed on Luce. With this unique idea our product is a collectible item which makes the difference.

Comics can be related to the targeted market, it can tell a story about the country, about a collaborated brand, about a nation sport, culture, etc. This uniqe feature can be the advantage in any market against the competitors.