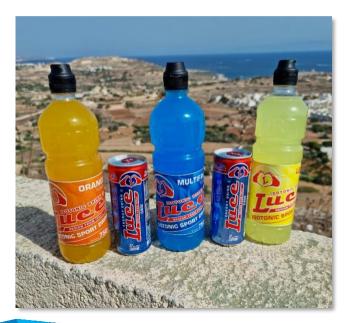

In 2021 we created our new isotonic drinks. Right now 3 flavours available: Lemon, Orange, Multifruit. The unique 750ml volume given us the edge on our competitors.

We are in the process of 3 new isotonic drinks which are expected to present on the market in the second half of 2023.