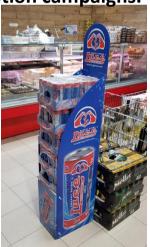

the use of the most modern equipment, the highest quality raw materials and high technologies, Luce is produced with incomparable quality.



Malta was the first country where Luce started it's operation in 2016. Today we are one of the leading energy drink brand on the island.

From 2023 we are planning to expand into the European market.

Our dynamic development led us to the next stage of Luce brand: Luce Isotonic Drink





In 2021 we created our new isotonic drinks. Right now 3 flavours available: Lemon, Orange, Multifruit. The unique 750ml volume given us the edge on our competitors.



We are in the process of 3 new isotonic drinks which are expected to present on the market in the second half of 2023.



## Our POS fridges, stands in supermarkets, events and promotion campaigns.









## THANK YOU FOR YOUR ATTANTION!

WWW.LUCEENERGYDRINK.COM