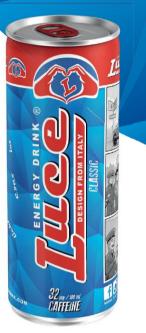

Luce Energy Drink was developed by Italian designers with the aim of creating a unique energy drink that stands out from the rest. Instead of creating just another energy drink, we decided to take a creative approach by incorporating comic designs on the side of each can, making it visually distinctive from other energy drink brands.

We started with 4 stories, right now 12 different comics was placed on Luce. With this unique idea our product is a collectible item which makes the difference.

Comics can be related to the targeted market, it can tell a story about the country, about a collaborated brand, about a nation sport, culture, etc. This uniqe feature can be the advantage in any market against the competitors.