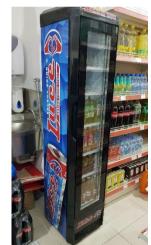

he use of the most modern equipment, the highest quality raw materials and high technologies, Luce is produced with incomparable quality.



Malta was the first country where Luce started it's operation in 2016. Today we are one of the leading energy drink brand on the island.

From 2023 we are planning to expand into the European market.

Our dynamic development led us to the next stage of Luce brand: Luce Isotonic Drink





In 2021 we created our new isotonic drinks. Right now 3 flavours available: Lemon, Orange, Multifruit. The unique 750ml volume given us the edge on our competitors.



We are in the process of 3 new isotonic drinks which are expected to present on the market in the second half of 2023.



## Our POS fridges, stands in supermarkets, events and promotion campaigns.









## THANK YOU FOR YOUR ATTANTION!

WWW.LUCEENERGYDRINK.COM