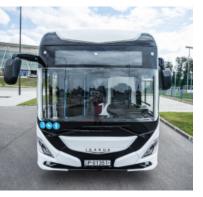

# **IKARUS 120E ELECTRIC**

**LOW-FLOOR SOLO CITY BUS** 



## **PRODUCT FEATURES**

- European design and manufacturing with a long history of manufacturing experience
- ✓ More than 50% Hungarian added value
- √ Modern and environment friendly zerio emission
- √ 100 % electric
- ✓ Can be further optimised for specific needs
- Stainless steel frame construction- 16-year anti-rust warranty covering two battery cycles
- √ 8-year warranty on batteries
- ✓ Low maintenance costs
- ✓ Modern design, suitable for accommodating smart devices

## **CONTACT:**

Electrobus Europe Zrt Email: info@electrobus.hu www.electrobus.hu

## **MANUFACTURING:**

Ikarus Group 8000 Székesfehérvár, Vásárhelyi u. 5. Email: info@ikarus.hu www.ikarus.hu















## **GENERAL DESCRIPTION**

| Ready-to-go mass:                  | 12 660 kg                                | Passenger capacity:                |
|------------------------------------|------------------------------------------|------------------------------------|
| Allowed useful load:               | 5 940 kg                                 | Driver: 1                          |
| Total allowed technical mass:      | 18 600 kg                                | Number of seated passengers: 28+2  |
|                                    |                                          | Of this, I wheelchair space:       |
| Permissible front axle load ('A'): | 7 100 kg                                 | Number of standing passengers: 55  |
| Permissible rear axle load ('B'):  | 11 500 kg