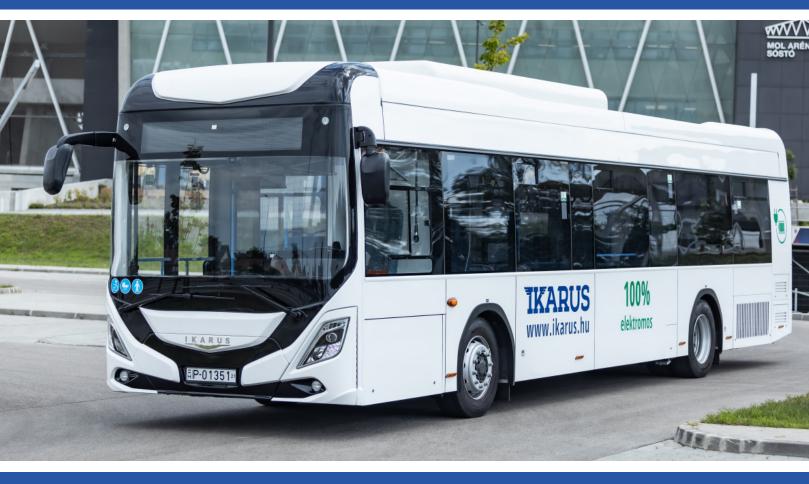

# **IKARUS 120E ELECTRIC**

**LOW-FLOOR SOLO CITY BUS** 

## **GENERAL DESCRIPTION**

| Ready-to-go mass:                  | 12 660 kg                                | Passenger capacity:                |
|------------------------------------|------------------------------------------|------------------------------------|
| Allowed useful load:               | 5 940 kg                                 | Driver: 1                          |
| Total allowed technical mass:      | 18 600 kg                                | Number of seated passengers: 28+2  |
|                                    |                                          | Of this, I wheelchair space:       |
| Permissible front axle load ('A'): | 7 100 kg                                 | Number of standing passengers: 55  |
| Permissible rear axle load ('B'):  | 11 500 kg                                | Passenger capacity (total): 86     |
| Operating range:                   | 350 km                                   |                                    |
| Length:                            | 12 000 mm                                | Kinematic terminal speed: ~85 km/h |
| Width:                             | 2 550 mm                                 | Limited speed: 70 km/h             |
| Height:                            | 3 270 mm                                 |                                    |
| Engine performance:                | 165/240 kW (durable/maximum performance) |                                    |