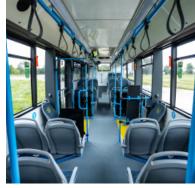

## **GENERAL DESCRIPTION**

| Ready-to-go mass:                  | 12 660 kg                                | Passenger capacity:                |
|------------------------------------|------------------------------------------|------------------------------------|
| Allowed useful load:               | 5 940 kg                                 | Driver: 1                          |
| Total allowed technical mass:      | 18 600 kg                                | Number of seated passengers: 28+2  |
|                                    |                                          | Of this, I wheelchair space:       |
| Permissible front axle load ('A'): | 7 100 kg                                 | Number of standing passengers: 55  |
| Permissible rear axle load ('B'):  | 11 500 kg                                | Passenger capacity (total): 86     |
| Operating range:                   | 350 km                                   |                                    |
| Length:                            | 12 000 mm                                | Kinematic terminal speed: ~85 km/h |
| Width:                             | 2 550 mm                                 | Limited speed: 70 km/h             |
| Height:                            | 3 270 mm                                 |                                    |
| Engine performance:                | 165/240 kW (durable/maximum performance) |                                    |