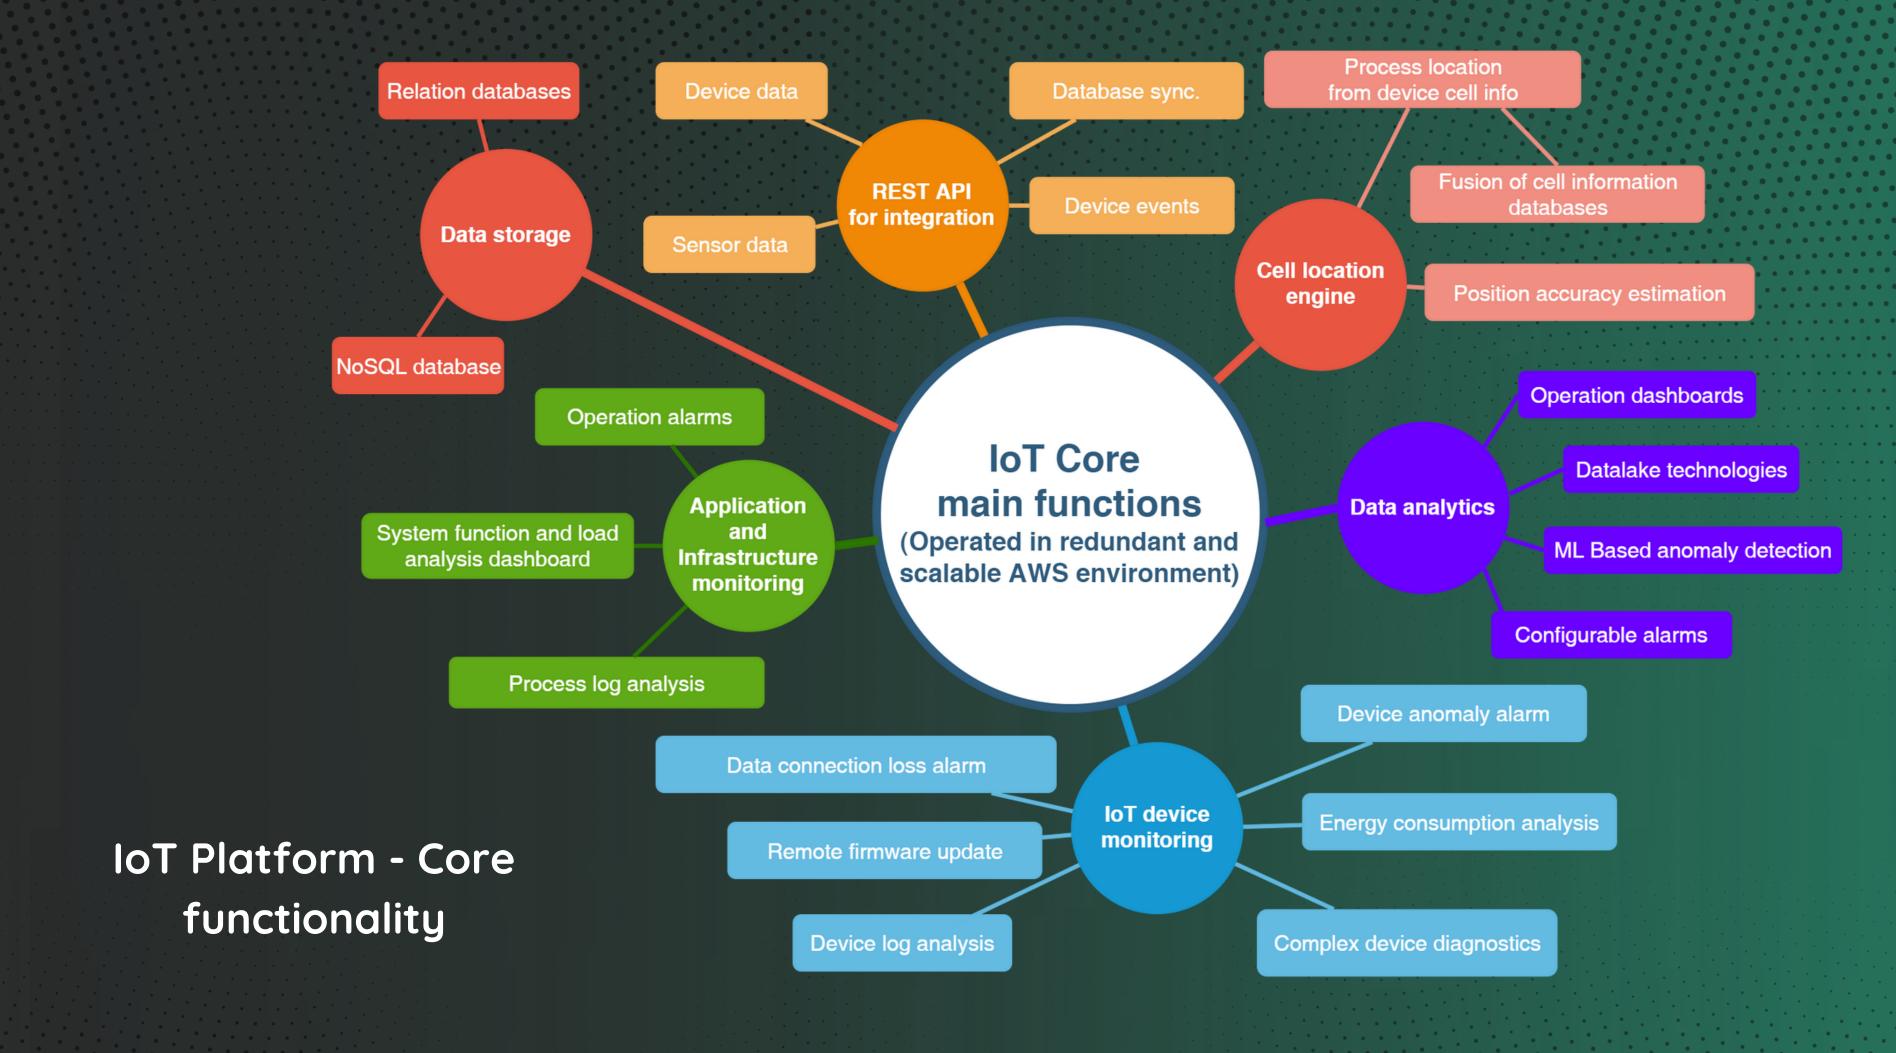

# AI-BASED ANOMALY DETECTION

Amazon AWS cloud Machine Learning (ML) services are used to automatically detect and diagnose anomalies in measurement data.

Customer use-case specific unique implementations available.