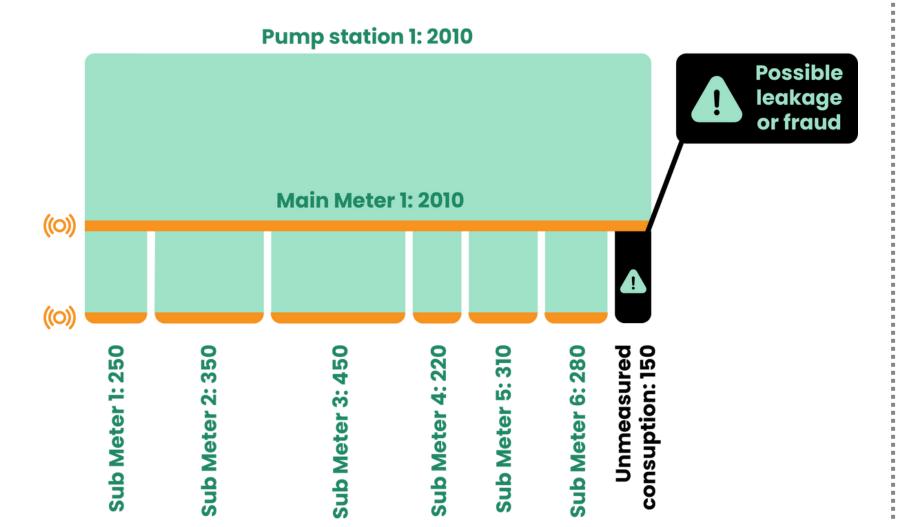

| <b>{(●)}</b> 2021-09-08<br>17:04:29  | 12 °C 2021-11-24<br>10:51:13 | ① <b>16798274:</b> 2320.69 m³ |         | 98%               | 2021-11-24<br>11:50:47 | customer_type: enerptise<br>Ogyfél típus: Saját |
| 867997033774745   | Budafoki út<br>111-113   | {⟨ <b>○</b> ⟩}2021-11-04<br>18:00:14 | 2                            | ① <b>517226:</b> 17887.65 m³  | AJ<br>m | 98 %              | 2021-11-24<br>12:56:32 | customer_type: enerptise                        |
| 867997033784918   | Hengermalom út<br>19-21. | {⟨ <b>○</b> ⟩}2021-09-09<br>12:08:18 | ž.                           | ① <b>15784708:</b> 67242.3 m³ | AJ<br>m | 98 %              | 2021-11-24<br>13:22:11 | customer_type: cunsumer                         |

## ADVANCED ANALYTICS: SANKEY DIAGRAMS AND AI-BASED ANOMALY DETECTION





# AI-BASED ANOMALY DETECTION

Amazon AWS cloud Machine Learning (ML) services are used to automatically detect and diagnose anomalies in measurement data.

Customer use-case specific unique implementations available.



www.nabimetering.com

# GET IN TOUCH

**Dr. Bence Kovács** CEO

**Dr. Géza Szayer** CTO

#### **Lóránt Okos**

Business Development & Sales lorant.okos@generalmechatronics.com +36 70 469 8926