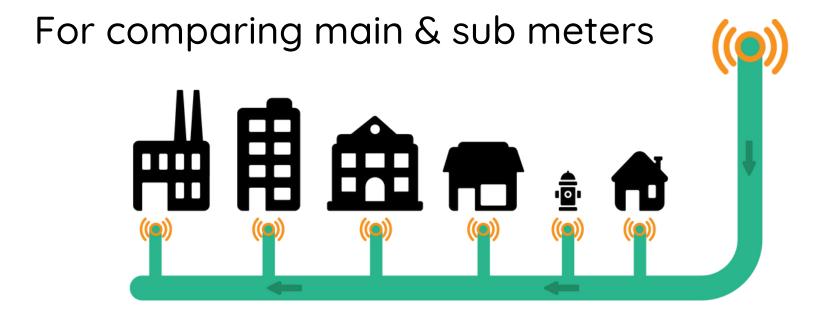

| <b>{(●)}</b> 2021-09-08<br>17:04:29  | 12 °C 2021-11-24<br>10:51:13 | ① <b>16798274:</b> 2320.69 m³ |         | 98%               | 2021-11-24<br>11:50:47 | customer_type: enerptise<br>Ogyfél típus: Saját |
| 867997033774745   | Budafoki út<br>111-113   | {⟨ <b>○</b> ⟩}2021-11-04<br>18:00:14 | 2                            | ① <b>517226:</b> 17887.65 m³  | AJ<br>m | 98 %              | 2021-11-24<br>12:56:32 | customer_type: enerptise                        |
| 867997033784918   | Hengermalom út<br>19-21. | {⟨ <b>○</b> ⟩}2021-09-09<br>12:08:18 | ž.                           | ① <b>15784708:</b> 67242.3 m³ | AJ<br>m | 98 %              | 2021-11-24<br>13:22:11 | customer_type: cunsumer                         |

## ADVANCED ANALYTICS: SANKEY DIAGRAMS AND AI-BASED ANOMALY DETECTION





# AI-BASED ANOMALY DETECTION

Amazon AWS cloud Machine Learning (ML) services are used to automatically detect and diagnose anomalies in measurement data.

Customer use-case specific unique implementations available.



www.nabimetering.com

# GET IN TOUCH

**Dr. Bence Kovács** CEO

**Dr. Géza Szayer** CTO

#### **Lóránt Okos**

Business Development & Sales lorant.okos@generalmechatronics.com +36 70 469 8926