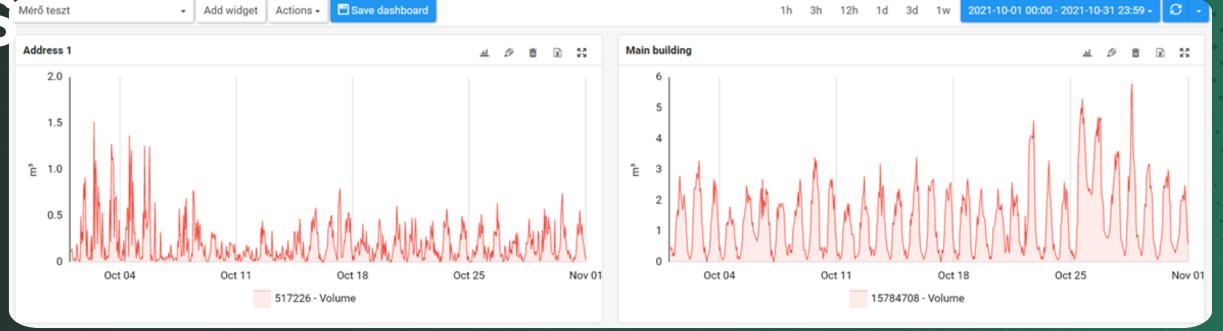

# Basic

of analytics Mérő teszt Address 1

High-resolution consumption data.

02

Event or consumtion based listing

| Unnamed table     |                          |                                      |                              |                               |         |                   |                        |                                                 |
|-------------------|--------------------------|--------------------------------------|------------------------------|-------------------------------|---------|-------------------|------------------------|-------------------------------------------------|
| Device identifier | Install reference        | Motion state 49                      | Temperature 49               | Meters                        | Links   | Battery<br>status | Last communication     | Tag                                             |
| 867997033772772   | Szőlőkert utca 19        | <b>{(●)}</b> 2021-09-08<br>17:04:29  | 12 °C 2021-11-24<br>10:51:13 | ① <b>16798274:</b> 2320.69 m³ |         | 98%               | 2021-11-24<br>11:50:47 | customer_type: enerptise<br>Ogyfél típus: Saját |
| 867997033774745   | Budafoki út<br>111-113   | {⟨ <b>○</b> ⟩}2021-11-04<br>18:00:14 | 2                            | ① <b>517226:</b> 17887.65 m³  | AJ<br>m | 98 %              | 2021-11-24<br>12:56:32 | customer_type: enerptise                        |
| 867997033784918   | Hengermalom út<br>19-21. | {⟨ <b>○</b> ⟩}2021-09-09<br>12:08:18 | ž.                           | ① <b>15784708:</b> 67242.3 m³ | AJ<br>m | 98 %              | 2021-11-24<br>13:22:11 | customer_type: cunsumer                         |