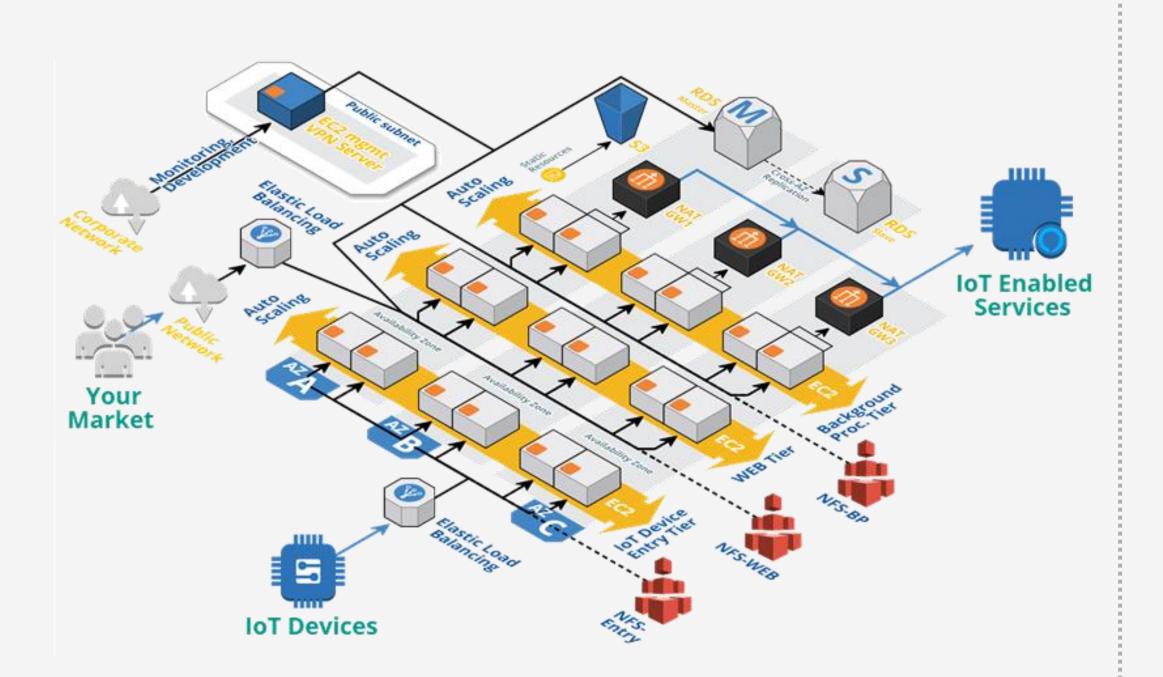

### Cloud Server Solutions

Highly available and secure platform

Advanced Partner
Technology
aws partner
network

ISO