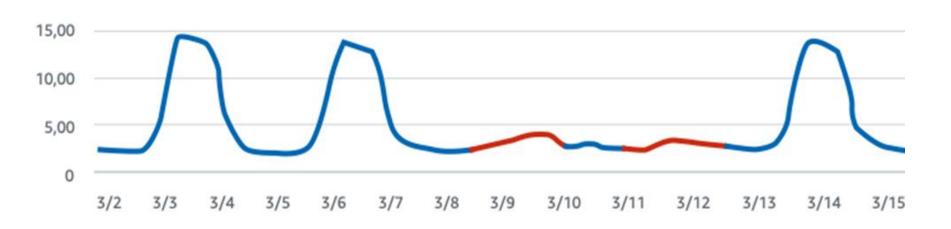

# AI-BASED ANOMALY DETECTION

Amazon AWS cloud Machine Learning (ML) services are used to automatically detect and diagnose anomalies in measurement data.

Customer use-case specific unique implementations available.