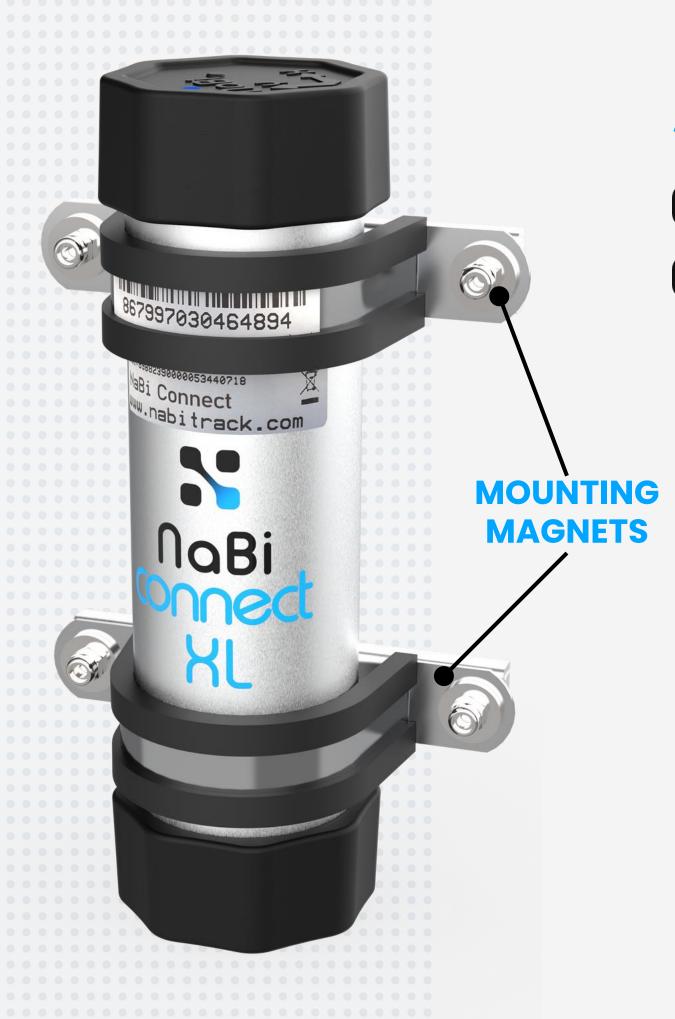

## S na Bi connect XL

- Extended battery life
- Effortless mounting
- Compact and concealable
- Communication with external sensors:
  - Door-open
  - Temperature
  - Humidity