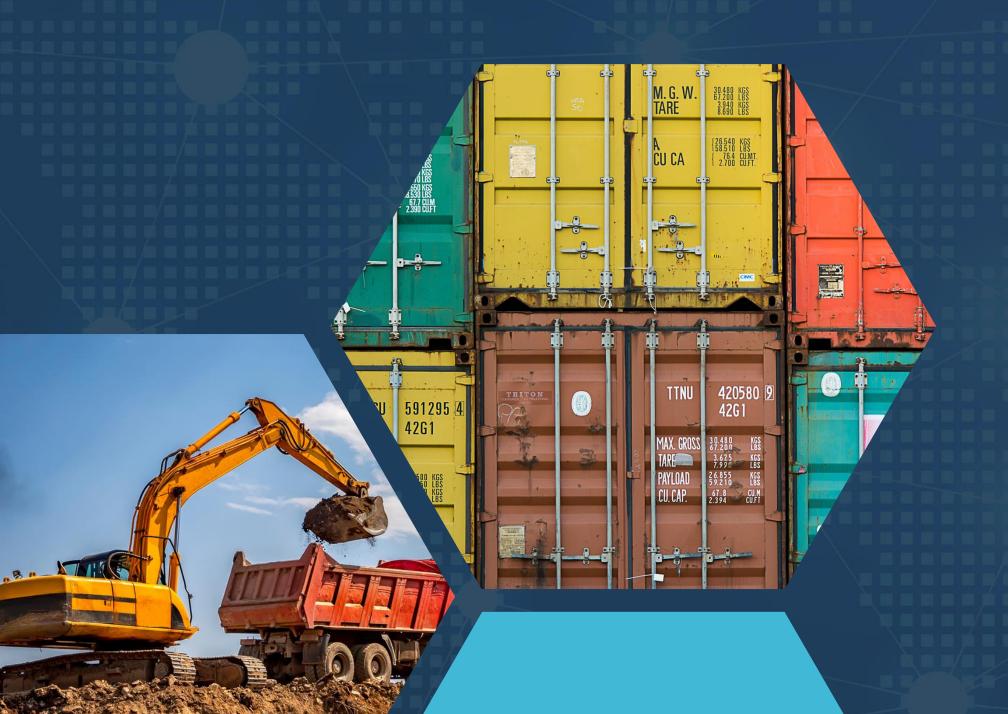

## Today's solutions: INACCURATE TRACKING

- QR / barcode scanning
- No active tracking
- Only logistics milestones

## Our solution: CONTINOUS TRACKING

- Tracking every containers
- Eliminate cargo transportation uncertainty
- Real-time data monitoring