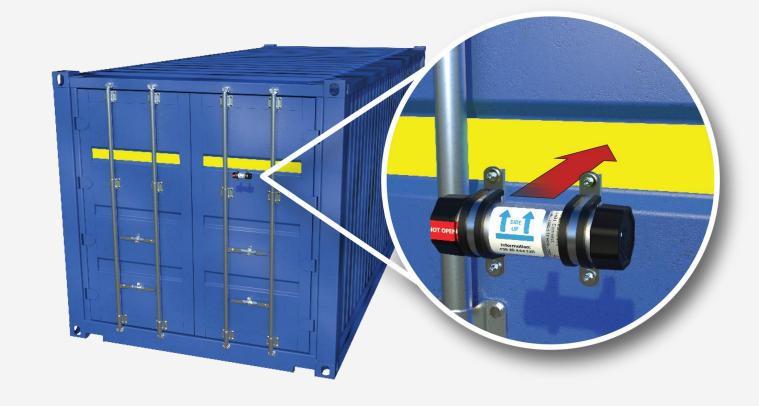

## S na Bi connect XL

- Extended battery life
- Effortless mounting
- Compact and concealable
- Communication with external sensors:
  - Door-open
  - Temperature
  - Humidity