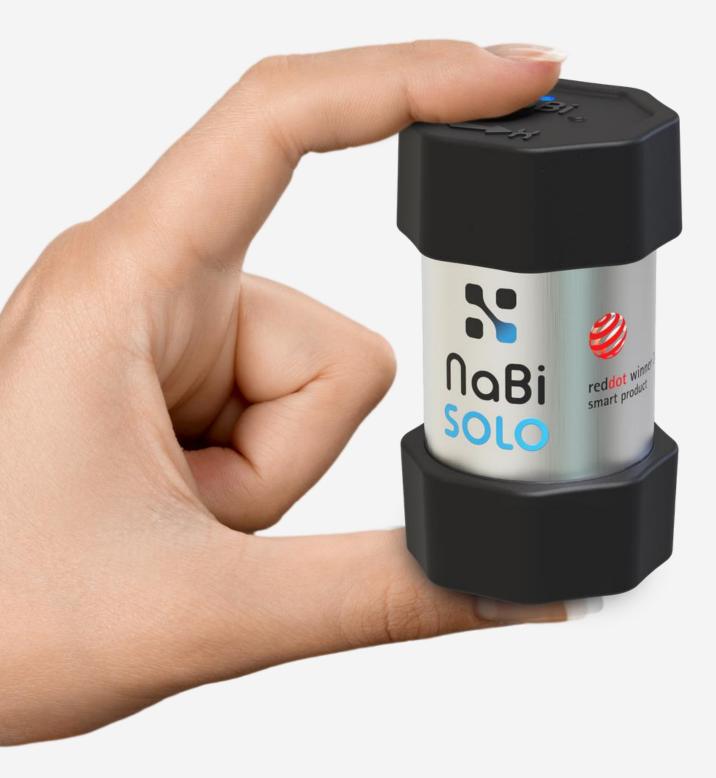

### A DEVICE...

To give you a competitive advantage.

reddot winner 2021 smart product

# Adevice SanaBi Solo

- NB-IoT 5G 

  Years of Battery Life
- GPS Tracking
- Smart Sensors
- Duty Hours Management
- Best Platform Ever