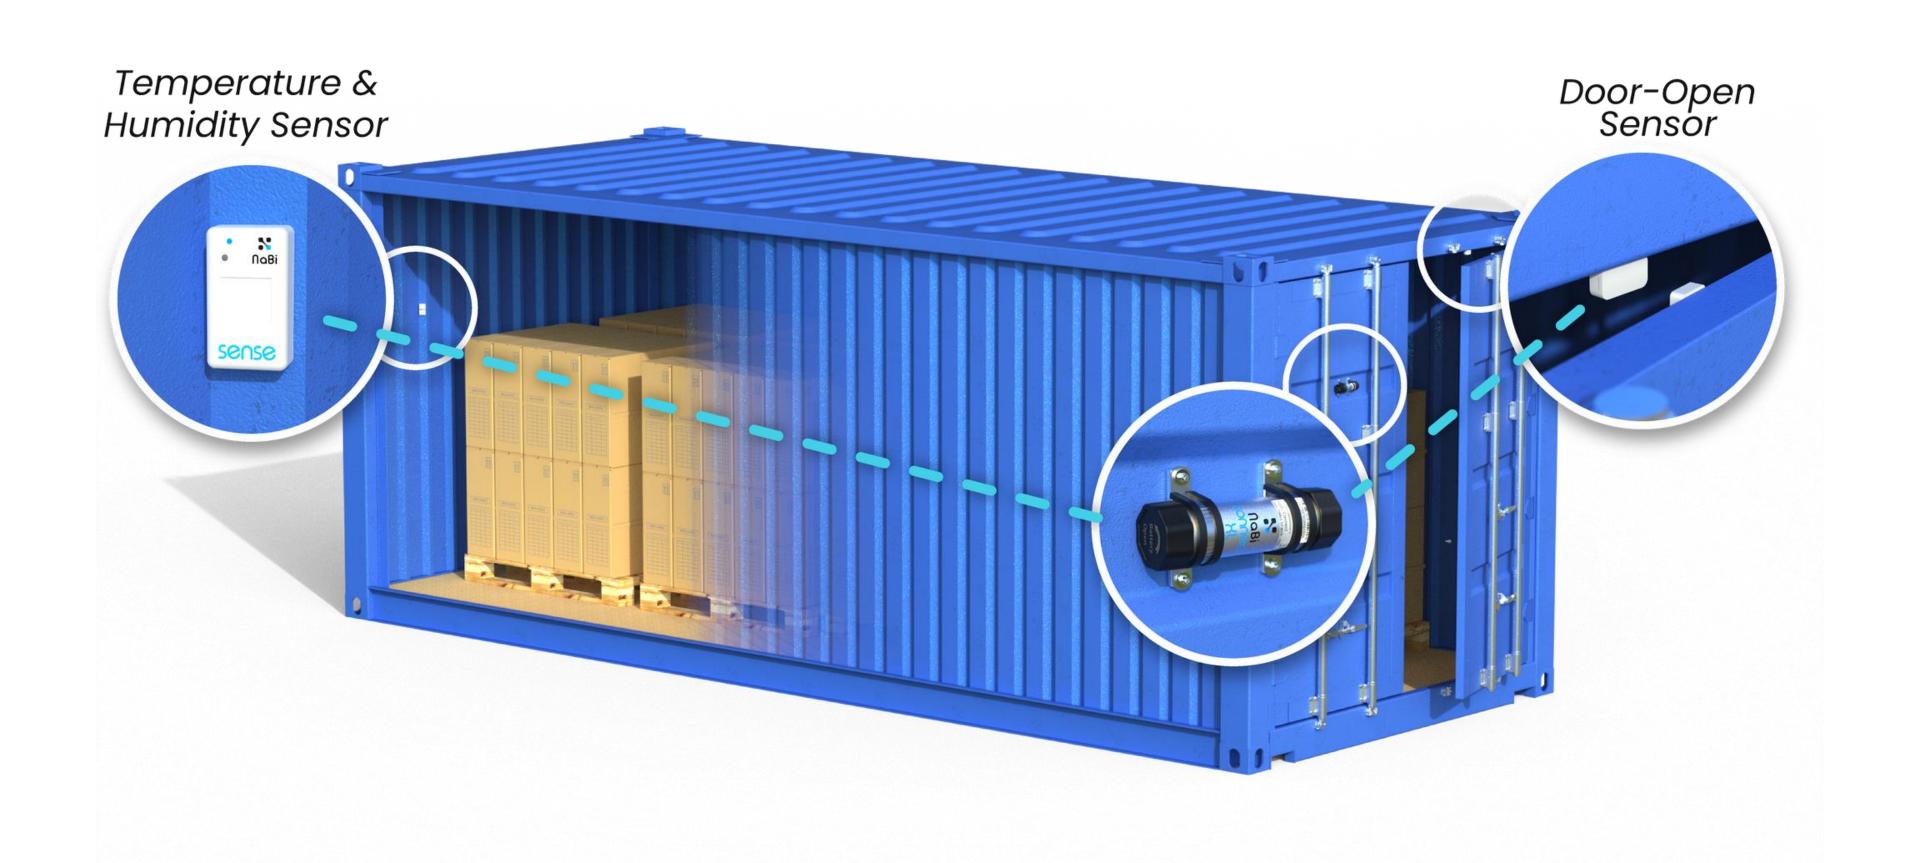

## S na Bi connect XL

- Extended battery life
- Effortless mounting
- Compact and concealable
- Communication with external sensors:
  - Door-open
  - Temperature
  - Humidity