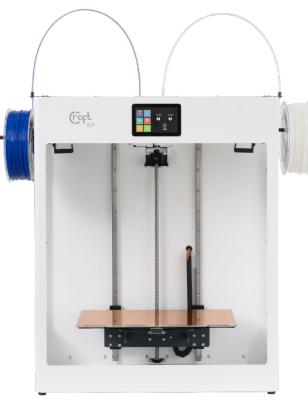

### Our products

#### Craftbot Flox IDEX & Flow IDEX XL

- Large build volume
  - IDEX: 450 x 250 x 250
  - IDEX XL: 450 x 250 x 500
- **Double productivity with IDEX printing**: dual, mirror or support modes
- Print tempertures of 300 / 110 C → printing of technical materials
  - eg. PETG, TPU, Flexi , Carbon fyber filaments
- Mesh bed leveling
- Internet of things capability
- Removable flexible metal printing bed
- Multi color touch screen
- Filament monitoring system
- Industry leading 5 year warranty
- Ideal for Industrial and Medical market
- Add-on:
  - Filament monitoring system
  - Lockable, smart encloser