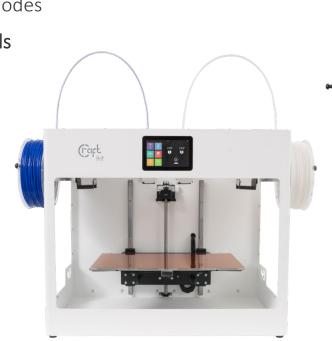

### Our products

#### Craftbot Flox IDEX & Flow IDEX XL

- Large build volume
  - IDEX: 450 x 250 x 250
  - IDEX XL: 450 x 250 x 500
- **Double productivity with IDEX printing**: dual, mirror or support modes
- Print tempertures of 300 / 110 C → printing of technical materials
  - eg. PETG, TPU, Flexi , Carbon fyber filaments
- Mesh bed leveling
- Internet of things capability
- Removable flexible metal printing bed
- Multi color touch screen
- Filament monitoring system
- Industry leading 5 year warranty
- Ideal for Industrial and Medical market
- Add-on:
  - Filament monitoring system
  - Lockable, smart encloser