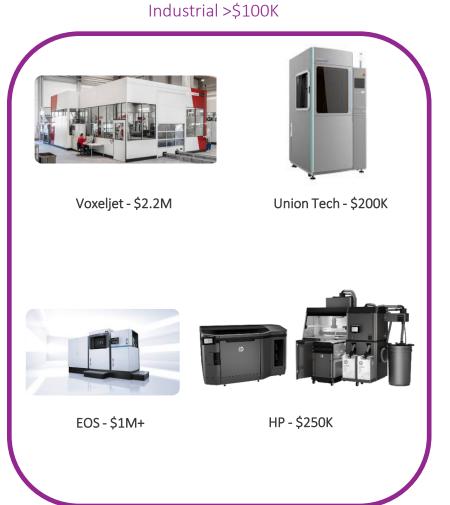

### Market positioning

#### Industries we serve

The 3D print technology has proven efficient in various industrial uses.