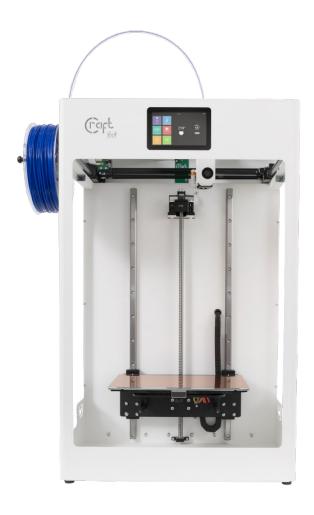

# Our products Craftbot Flox & Flow XL

Large build volume

• Flow: 300 x 200 x 250

Flow XL: 300 x 200 x 500

Print tempertures of 300 / 110 C → printing of technical materials

• eg. PETG, TPU, Flexi , Carbon fyber filaments

- Mesh bed leveling
- Internet of Things capability
- Multi-color touch screen
- Filament monitoring system
- Removable flexible metal printing bed
- Industry leading 5 year warranty
- Ideal for medical market and higher education
- Add-on:
  - Filament monitoring system
  - Lockable, smart encloser