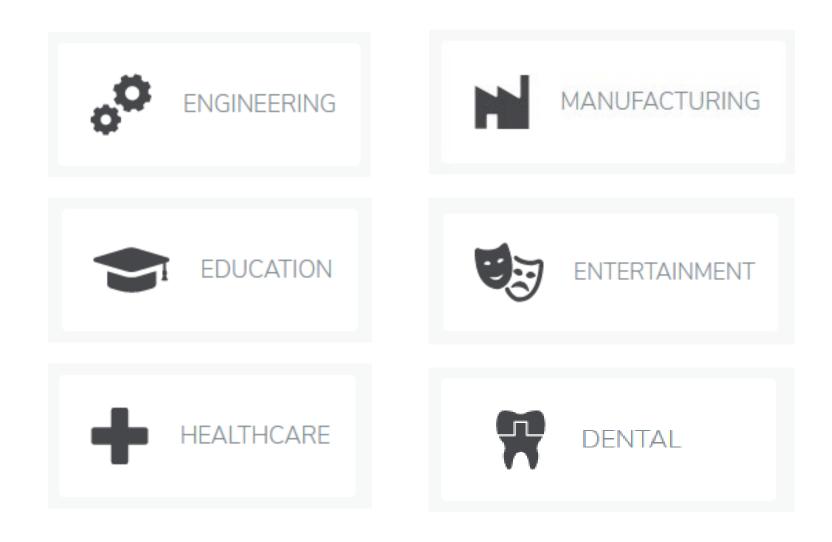

#### Industries we serve

The 3D print technology has proven efficient in various industrial uses.