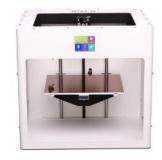

# Our products Craftbot Plus Pro

- An award winning plug & play 3D printer
- Compact rigid design 225 x 200 x 200
- Removable, glass build plate
- Capable to print technical materials
  - eg. PETG, TPU, Flexi , Carbon fyber filaments
- All-metal hotend
- Nozzle temperature: 280C
- Bed temperature: 110 C
- LCD touch screen
- Industry leading 5 year warranty
- Ideal for hobbiests and educational institutions
- Add-on:
  - Filament monitoring system
  - Lockable encloser