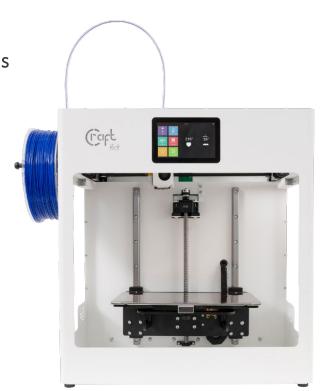

# Our products Craftbot Plus Pro

- An award winning plug & play 3D printer
- Compact rigid design 225 x 200 x 200
- Removable, glass build plate
- Capable to print technical materials
  - eg. PETG, TPU, Flexi , Carbon fyber filaments
- All-metal hotend
- Nozzle temperature: 280C
- Bed temperature: 110 C
- LCD touch screen
- Industry leading 5 year warranty
- Ideal for hobbiests and educational institutions
- Add-on:
  - Filament monitoring system
  - Lockable encloser