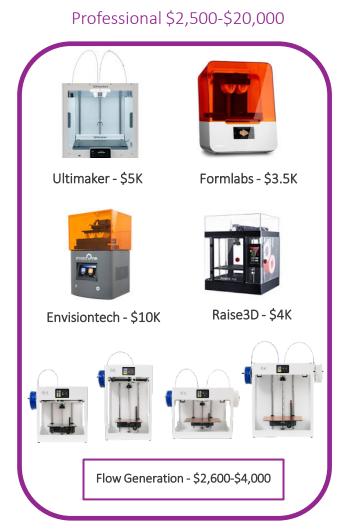

### Market positioning

### Craftbot offers products in the professional and desktop category

# Our products Craftbot Flox & Flow XL

Large build volume

• Flow: 300 x 200 x 250

Flow XL: 300 x 200 x 500

Print tempertures of 300 / 110 C → printing of technical materials

• eg. PETG, TPU, Flexi , Carbon fyber filaments