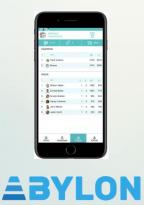

Abylon Motiv8 is a completely new approach to help in improving employee motivation.

#### Key features

#### METHODOLOGY

- Complete methodology for build a digital motivation system
- Align business objectives with rewards

#### IT SOLUTION

- Mobil Application for employees
- Fully customizable rule system
- Change Center monitoring results

#### SOLUTION CATEGORIES

- Onboarding
- Training and development
- Sale
- Innovation
- Service center
- Collaboration