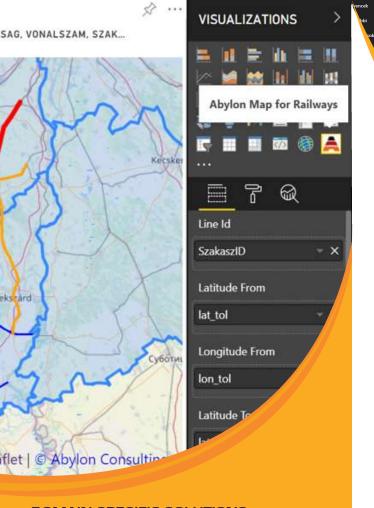

## Vonalas megjelenítés

#### **VISUALIZATION FUNCTIONS**

- Draw active map based on coordinates in GPS: Lines and Circles
- Visibility of a section (based on PowerBl context)
- Color and Width attributes for lines
- Basic tooltip (multiline bubble based on fields)

- Draw active maps based on GeoJson Url (GeoJson definition is hosted on an external web server)
- Single selection (stations, lines) > cross filtering other Power Bl visualizations
  - Multiple tooltips for presentations - Ability to show multiple tooltips for presentations