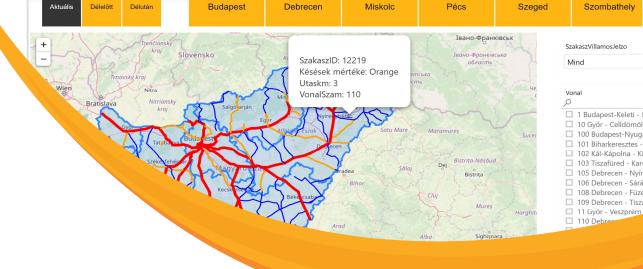

## Vonalas megjelenítés

#### **VISUALIZATION FUNCTIONS**

- Draw active map based on coordinates in GPS: Lines and Circles
- Visibility of a section (based on PowerBl context)
- Color and Width attributes for lines
- Basic tooltip (multiline bubble based on fields)

- Draw active maps based on GeoJson Url (GeoJson definition is hosted on an external web server)
- Single selection (stations, lines) > cross filtering other Power Bl visualizations
  - Multiple tooltips for presentations - Ability to show multiple tooltips for presentations