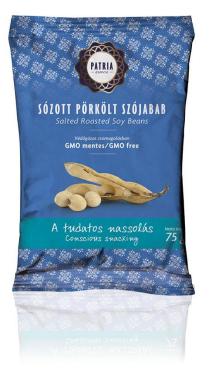

### Let's meet our Patria Esencia Roasted Soy Bean Products Original, Salty and Cheese flavored

Original roasted soy bean 75gr.

Packed: 15 packet/display

Salty roasted soy bean 75gr.

Packed: 15 packet/display