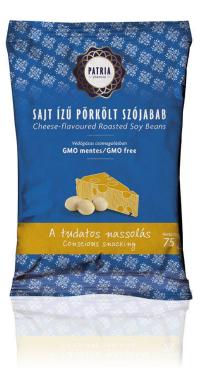

d only by physical methods, without any chemical intervention.
- During the process, indigestible parts of the raw soy beans are eliminated without damaging any important biological feature, keeping the highest level of their value.
- Finally, we get the roasted soy bean that is a delicious and ready-to-eat delicacy.
- To increase the level of experience we make the consumption more multifarious with different flavorings such as salty or cheesy, and coting with high quality dark, milk and white chocolate.







### Let's meet our Patria Esencia Roasted Soy Bean Products Original, Salty and Cheese flavored

Original roasted soy bean 75gr.

Packed: 15 packet/display

Salty roasted soy bean 75gr.

Packed: 15 packet/display

Cheese flavored roasted soy bean 75

Packed: 15 packet/display









# Let's meet our Patria Esencia Roasted Soy Bean Products With Dark, Milk and White Chocolate:

Dark Chocolate Roasted Soy Beans 75gr.

Packed: 15 packet/display

Milk Chocolate Roasted Soy Beans 75gr.

Packed: 15 packet/display

White Chocolate Roasted Soy Beans 75gr.

Packed: 15 packet/display







# FEEL FREE TO CONTACT US! WE ARE KINDLY WAITING FOR YOUR ENQUIRY!

Chief Executive Officer:
Attila UJVÁRI
+36-30-983-1639
ujvari.attila@mikszcsoport.hu





#### Patria Esencia Protein Bar



### Banana 55g:

Number of pieces per case: 16 pieces/case

24 cases/line,18 lines/EUR pallet432 cases/EUR pallet

#### Cranberry 55g:

Number of pieces per case: 16 pieces/case

24 cases/line,18 lines/EUR pallet432 cases/EUR pallet

### Orange 55g:

Number of pieces per case: 16 pieces/case

24 ca