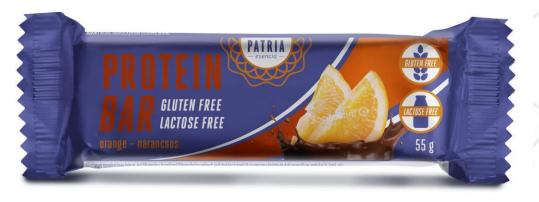

#### Patria Esencia Protein Bar

### Orange 55g:

Number of pieces per case: 16 pieces/case

24 cases/line,18 lines/EUR pallet

432 cases/EUR pallet

CEO

Mr. Attila Ujvári +36-30-983-1639 ujvari.attila@mikszcsoport.hu