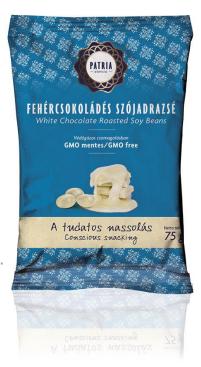

# Let's meet our Patria Esencia Roasted Soy Bean Products With Dark, Milk and White Chocolate:

Dark Chocolate Roasted Soy Beans 75gr.

Packed: 15 packet/display

Milk Chocolate Roasted Soy Beans 75gr.

Packed: 15 packet/display

White Chocolate Roasted Soy Beans 75gr.

Packed: 15 packet/display