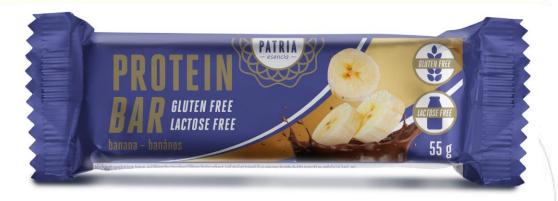

#### Patria Esencia Protein Bar

### Banana 55g:

Number of pieces per case: 16 pieces/case

24 cases/line,18 lines/EUR pallet432 cases/EUR pallet