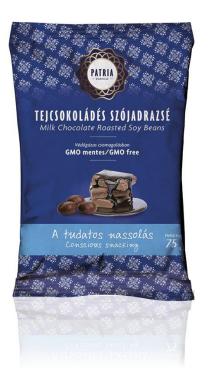

# Let's meet our Patria Esencia Roasted Soy Bean Products With Dark, Milk and White Chocolate:

Dark Chocolate Roasted Soy Beans 75gr.

Packed: 15 packet/display

Milk Chocolate Roasted Soy Beans 75gr.

Packed: 15 packet/display