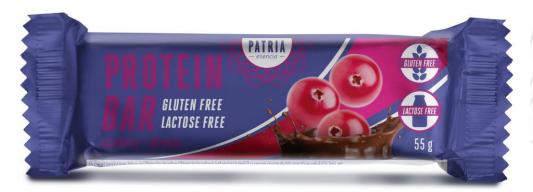

#### Patria Esencia Protein Bar

#### Cranberry 55g:

Number of pieces per case: 16 pieces/case

24 cases/line,18 lines/EUR pallet432 cases/EUR pallet