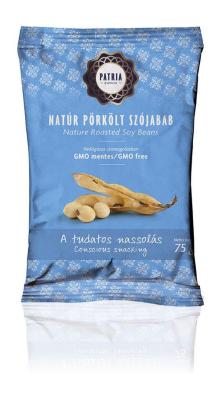

### Let's meet our Patria Esencia Roasted Soy Bean Products Original, Salty and Cheese flavored

Original roasted soy bean 75gr.

Packed: 15 packet/display

Salty roasted soy bean 75gr.

Packed: 15 packet/display