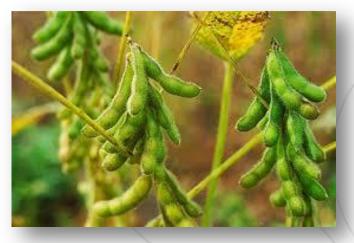

### What can we know about the soy bean?

- Oils and proteins build up in 60%, 40% are oils and 20% are proteins.
- In 100gr. soy the amount of protein is approximately equal to the amount of protein to be found in beef meat (37-41gr.).
- The soy bean is reach in vitamins A, E and K and certain vitamins B as well as in potassium that plays an important role in our bodies' fluid-balance process. Besides these, the soy bean has a very positive physiological effect due to its iron, phosphor, calcium, and amino acid content,. It blocks the accumulation of cholesterol in the kidney, in the brain and in the heart.

### How are Patria Esencia Roasted Soy Bean Products made?

- From GMO free soy beans, grown in Hungary, so we can use domestic soy for our products.
- During the conversion soy bean is processed only by physical methods, without any chemical intervention.
- During the process, indigestible parts of the raw soy beans are eliminated without damaging any important biological feature, keeping the highest level of their value.
- Finally, we get the roasted soy bean that is a delicious and ready-to-eat delicacy.
- To increase the level of experience we make the consumption more multifarious with different flavorings such as salty or cheesy, and coting with high quality dark, milk and white chocolate.