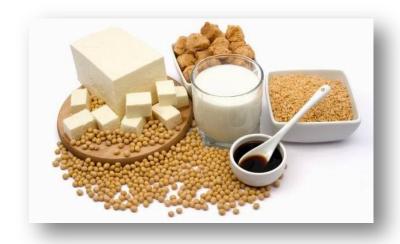

### What can we know about the soy bean?

- Oils and proteins build up in 60%, 40% are oils and 20% are proteins.
- In 100gr. soy the amount of protein is approximately equal to the amount of protein to be found in beef meat (37-41gr.).
- The soy bean is reach in vitamins A, E and K and certain vitamins B as well as in potassium that plays an important role in our bodies' fluid-balance process. Besides these, the soy bean has a very positive physiological effect due to its iron, phosphor, calcium, and amino acid content,. It blocks the accumulation of cholesterol in the kidney, in the brain and in the heart.

## What are the physiological effects of Patria Esencia Roasted Soy Bean?

- Our products contain all of the valuable components of the soy. One of these is soy oil which is extremely rich in unsaturated fatty acids of Omega 3.
- The essential fatty acids influence favorably the composition of organic fats of vital tissues, such as heart, blood, brain, and nervous system. They delay the deposit of cholesterol, and decrease the risk of the conformation of high blood pressure and diseases of circulatory system.
- The lecithin is an important brick of the nervous system, body cells and red blood cells.
- From the fat-soluble vitamins, vitamin E can be found in a high rate. It helps the synthesis of vitamin C in the human body.
- Because of its poor purine content, soy bean is the main meat substitute protein source.