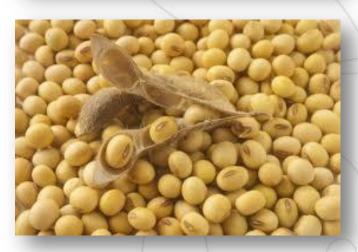

### What can we know about the soy bean?

- Oils and proteins build up in 60%, 40% are oils and 20% are proteins.
- In 100gr. soy the amount of protein is approximately equal to the amount of protein to be found in beef meat (37-41gr.).
- The soy bean is reach in vitamins A, E and K and certain vitamins B as well as in potassium that plays an important role in our bodies' fluid-balance process. Besides these, the soy bean has a very positive physiological effect due to its iron, phosphor, calcium, and amino acid content,. It blocks the accumulation of cholesterol in the kidney, in the brain and in the heart.

### How are Patria Esencia Roasted Soy Bean Products made?

- From GMO free soy beans, grown in Hungary, so we can use domestic soy for our products.
- During the conversion soy bean is processed only by physical methods, without any chemical intervention.
- During the process, indigestible parts of the raw soy beans are eliminated without damaging any important biological feature, keeping the highest level of their value.
- Finally, we get the roasted soy bean that is a delicious and ready-to-eat delicacy.
- To increase the level of experience we make the consumption more multifarious with different flavorings such as salty or cheesy, and coting with high quality dark, milk and white chocolate.