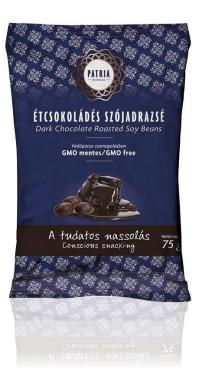

# Let's meet our Patria Esencia Roasted Soy Bean Products With Dark, Milk and White Chocolate:

Dark Chocolate Roasted Soy Beans 75gr.

Packed: 15 packet/display

Milk Chocolate Roasted Soy Beans 75gr.

Packed: 15 packet/display