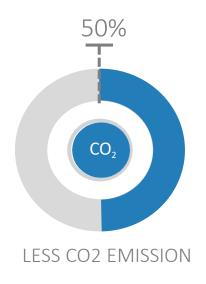

# MAKESENSE Ltd. PARKING SENSOR SOLUTION



"Multisensor solution provider to smart ecosystems"

### USE CASES OF PARKING SENSOR











Handicapped parking control



## BENEFITS OF THE PARKING SENSORS









Over 95% sensor accuracy



More than 5 years expected lifecycle / 30,000+ parking events /



Ultra low power consumption



Maintenance free design



Data collection and transfer via interface

# Key features and elements of Makesense sensor solution

#### REMOTE DEVICE MANAGEMENT

All sensors are remotely accessable. Firmware upgrades available from the air

#### **EXCELLENT NOISE FILTERING**

Our multisensor based solution is uniquely capable of electrical disturbance filtering like tram lines or High Voltage ground cables

THREE COMMUNICATION PROTOKOLL

NB-IoT – LORA -- IQRF



# SECONDARY COMMUNICATION CHANNEL

Built-in RFID – for on-site maintenance & settings

#### DATA INTERFACE & REPORTING

Secured data connectivity

#### **BACKEND**

Cloud based operation. Data transfer