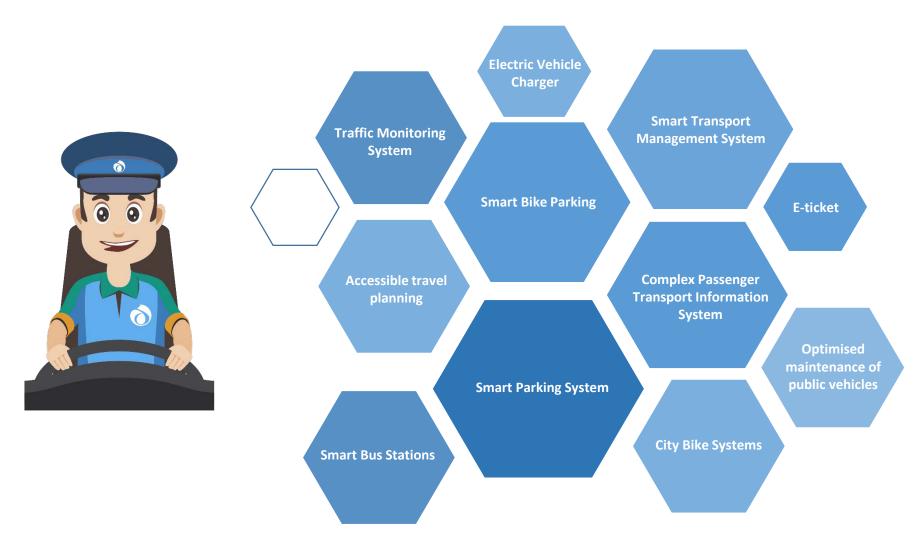

# TRANSPORTATION

#### **OUR DEDICATED ITS COMPANY**

More than 20 years of experience in the Intelligence Transportation System market

Our main focus is the integration of full range ITS solutions from transportation planning to passenger information systems

Our goal is to provide modern and standardised solutions for our costumers

International Project experience

#### **Integrated Public Transport Support System**

Urban and local area transportation management solution. Integrated system with standardised

outputs.

- Traffic Control
- Passenger Information System
- Back-Office
- On-Board systems
- Traffic exemptions
- Ticket vending
- E-ticket solutions
- Seat reservations