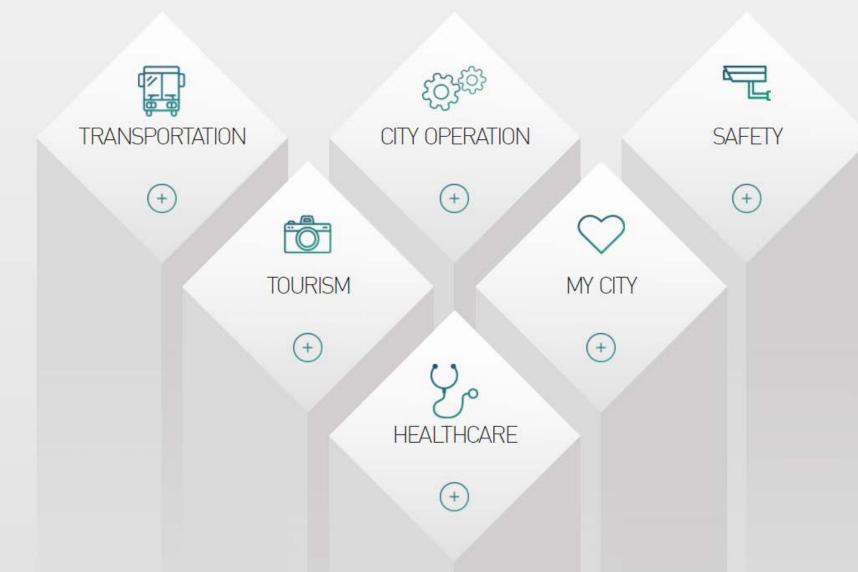

### FIELDS OF URBAN MODERNIZATION

# TRANSPORTATION

# CITY OPERATION

# SAFETY

# **TOURISM**

# MY CITY

# % HEALTHCARE