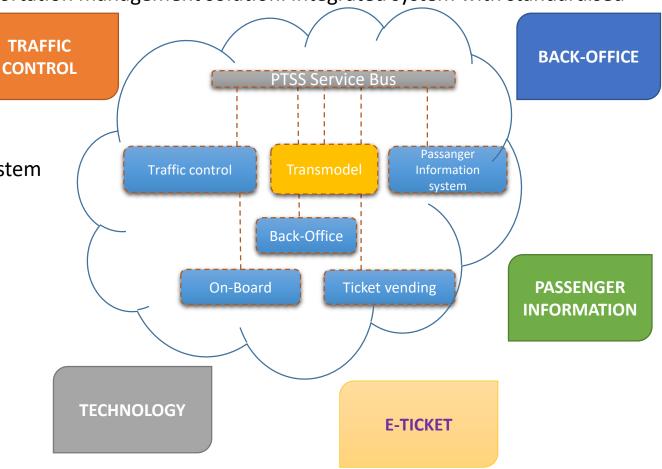

#### **Integrated Public Transport Support System**

Urban and local area transportation management solution. Integrated system with standardised

outputs.

- Traffic Control
- Passenger Information System
- Back-Office
- On-Board systems
- Traffic exemptions
- Ticket vending
- E-ticket solutions
- Seat reservations